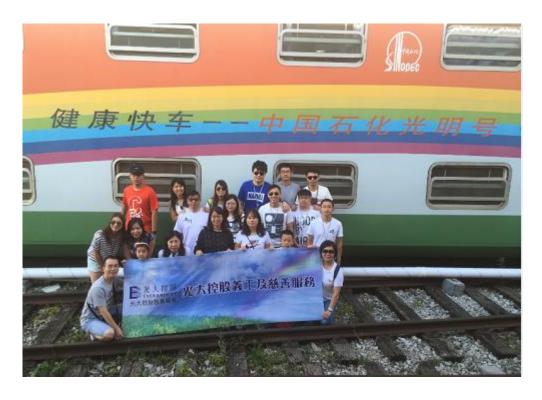

## China Everbright Limited Volunteers Together with Their Children Visit "Lifeline Express" Eye-Train Hospital in Guizhou

29 July - 1 August 2016 - 20 **China Everbright Limited** ("CEL", stock code: 165.HK) volunteers together with their children visited the cataract patients of "Lifeline Express" Eye-Train Hospital in Anshun City, Guizhou and had a gathering with the students in the mountain school.

In the "Lifeline Express" Eye-Train Hospital, volunteers had a sharing session with the medical practitioners, learned about the pathogenesis and treatment of cataract. They also had a pleasant conversation with the cured patients to share their joy of seeing light again. In the mountain school, volunteers gave children a lively and vivid lecture, and brought them stationery and other gifts, both volunteers and children enjoyed themselves very much.

During the 4-day trip, volunteers have deepened their understanding on the services provided by Lifeline Express which CEL is one of the main sponsors. Also, the kids can have a real life experience for poverty through the visits to the needy families in China, which can nurture their kindness to people, and inspire them to cherish their health and happiness.